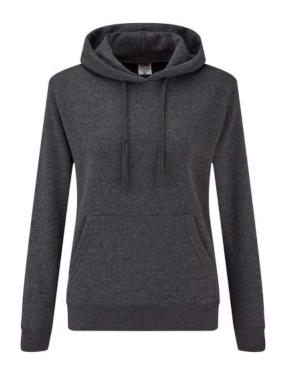

# FRUIT OF THE LOOM, LADIES CLASSIC HOODED SWEAT, HOODED SWEATSHIRT

#### **Basic informations**

Size: XL

Color: Dark ash gray

### **Specification**

Fruit of the Loom, LADIES CLASSIC HOODED SWEAT, hooded sweatshirt. Women's hooded sweatshirt made of 60% cotton and 40% polyester, 280gm / m2, stylish sweatshirt, tufted hood, sleeveless and bottom sweatshirts, box: 24 pcs. Branding: DTG, screen printing, flock / flex In pack: 24 Piece